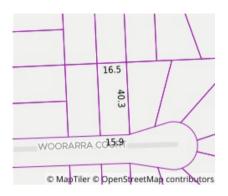

# Property offered for sale

| Address               | 2 Woorarra Court, Morwell Vic 3840 |
|-----------------------|------------------------------------|
| Including suburb or   |                                    |
| locality and postcode |                                    |
|                       |                                    |
|                       |                                    |

28/07/2020

Land Size: 667 sqm approx

Property Type: House (Previously Occupied - Detached)

**Agent Comments** 

**Indicative Selling Price** \$439,900 **Median House Price** 

December quarter 2020: \$218,500