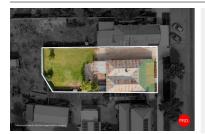

# 18 VICTORIA STREET, PYRAMID HILL, VIC 🕮 3 🕒 1 😓 2

**Indicative Selling Price** 

For the meaning of this price see consumer.vic.au/underquoting

Single Price: \$170,000

Provided by: PRD Admin, PRD Nationwide Bendigo

### Property offered for sale

|           | Address    |
|-----------|------------|
| Including | suburb and |
|           | postcode   |

18 VICTORIA STREET, PYRAMID HILL, VIC 3575