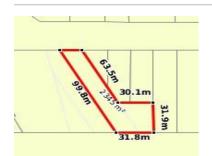

# 18 VICTORIA STREET, PYRAMID HILL, VIC 🕮 3 🕒 1 😓 2

**Indicative Selling Price** 

For the meaning of this price see consumer.vic.au/underquoting

Single Price: \$170,000

Provided by: PRD Admin, PRD Nationwide Bendigo

### Property offered for sale

|           | Address    |
|-----------|------------|
| Including | suburb and |
|           | postcode   |

18 VICTORIA STREET, PYRAMID HILL, VIC 3575