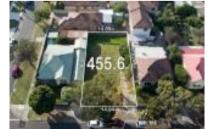

Rooms: -

Property Type: Land Land Size: 455 sqm approx

Account - Woodards | P: 03 9480 1277 | F: 03 9480 5927

Generated: 24/11/2018 14:05