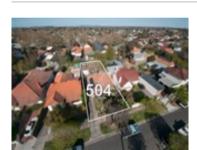

## Comparable Properties

20 Hillside Av NORTHCOTE 3070 (REI)

**=**3

Price: \$1,402,000 Method: Private Sale Date: 14/11/2018

Rooms: -

Property Type: House Land Size: 504 sqm approx

135 Gooch St THORNBURY 3071 (REI/VG)