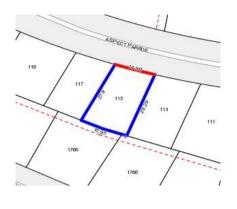

#### Section 47AF of the Estate Agents Act 1980

| Address              | 115 Aspect Parade, Alfredton Vic 3350 |
|----------------------|---------------------------------------|
| Including suburb and |                                       |
| postcode             |                                       |
|                      |                                       |
|                      |                                       |