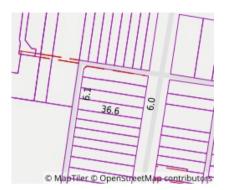

> **Indicative Selling Price** \$1,600,000 - \$1,760,000 **Median House Price** June quarter 2021: \$1,750,000

**Property Type:** 

Divorce/Estate/Family Transfers Land Size: 223 sqm approx

Agent Comments