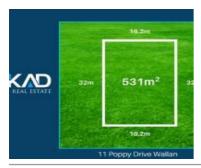

# 11 POPPY DR, WALLAN, VIC 3756

Sale Price

\$600,000

Sale Date: 14/06/2024

Distance from Property: 562m

| Address of comparable property            | Price     | Date of sale |
|-------------------------------------------|-----------|--------------|
| 11 POPPY DR, WALLAN, VIC 3756             | \$600,000 | 14/06/2024   |
| 14 MALLOW ST, WALLAN, VIC 3756            | \$335,000 | 22/02/2024   |
| 26 ROYAL SPOONBILL LOOP, WALLAN, VIC 3756 | \$340,000 | 08/09/2023   |