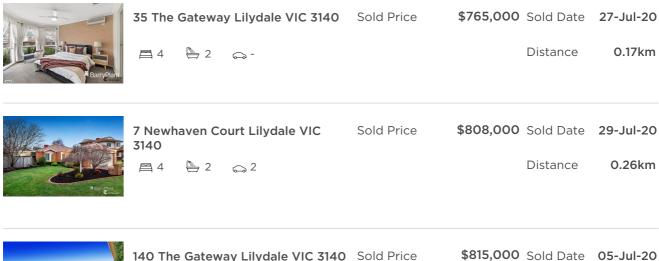

| Address of comparable property     | Price     | Date of sale |
|------------------------------------|-----------|--------------|
| 35 The Gateway Lilydale VIC 3140   | \$765,000 | 27-Jul-20    |
| 7 Newhaven Court Lilydale VIC 3140 | \$808,000 | 29-Jul-20    |
| 140 The Gateway Lilydale VIC 3140  | \$815,000 | 05-Jul-20    |