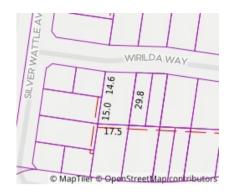

Property Type: House

Land Size: 517.605 sqm approx

Agent Comments

Indicative Selling Price \$960,000 - \$1,050,000 Median House Price Year ending March 2020: \$800,000