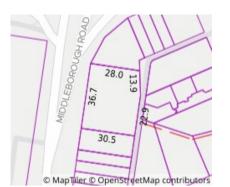

### Property offered for sale

|                      | 403/394-398 Middleborough Road, Blackburn Vic 3130 |
|----------------------|----------------------------------------------------|
| Including suburb and |                                                    |
| postcode             |                                                    |
|                      |                                                    |
|                      |                                                    |