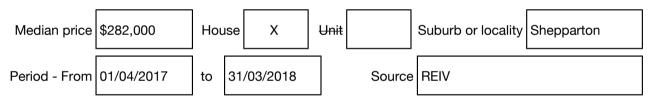

#### Median sale price

Rooms: Property Type: House (Previously Occupied - Detached) Land Size: 669 sqm approx Agent Comments Indicative Selling Price \$264,500 Median House Price Year ending March 2018: \$282,000