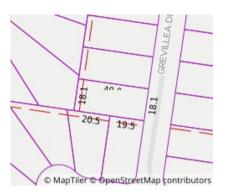

### Property offered for sale

| Address              | 7 Grevillea Drive, Croydon North Vic 3136 |
|----------------------|-------------------------------------------|
| Including suburb and |                                           |
| postcode             |                                           |
|                      |                                           |

Land Size: 723 sqm approx

**Agent Comments** 