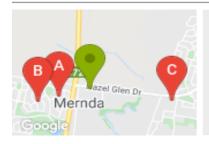

## **COMPARABLE PROPERTIES**

These are the three properties sold within two kilometres of the property for sale in the last six months that the estate agent or agent's representative considers to be most comparable to the property for sale.

## 8 HICKLING RD, MERNDA, VIC 3754

Sale Price

\*\$680,000

Sale Date: 28/05/2021

Distance from Property: 422m

## 12 PITTAWAY ST, MERNDA, VIC 3754

Sale Price

\$635,500

Sale Date: 23/04/2021

Distance from Property: 707m

**5 CAROME WAY, DOREEN, VIC 3754** 

Sale Price

\$708.500

Sale Date: 18/01/2021

Distance from Property: 1.1km

#### Comparable property sales

These are the three properties sold within two kilometres of the property for sale in the last six months that the estate agent or agent's representative considers to be most comparable to the property for sale.

| Address of comparable property   | Price      | Date of sale |
|----------------------------------|------------|--------------|
| 8 HICKLING RD, MERNDA, VIC 3754  | *\$680,000 | 28/05/2021   |
| 12 PITTAWAY ST, MERNDA, VIC 3754 | \$635,500  | 23/04/2021   |
| 5 CAROME WAY, DOREEN, VIC 3754   | \$708,500  | 18/01/2021   |