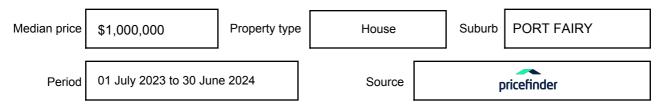

ation may be expressed as a single price, or as a price range with the difference between the upper and lower amounts not more than 10% of the lower amount.

This Statement of Information must be provided to a prospective buyer within two business days of a request and displayed at any open for inspection for the property for sale.

It is recommended that the address of the property being offered for sale be checked at

services.land.vic.gov.au/landchannel/content/addressSearch before being entered in this Statement of Information.

#### Property offered for sale

Address Including suburb and postcode

18 JAMES STREET, PORT FAIRY, VIC 3284

#### Indicative selling price

For the meaning of this price see consumer.vic.gov.au/underquoting

Single Price:

\$1,300,000

#### Median sale price



#### **Comparable property sales**

The estate agent or agent's representative reasonably believes that fewer than three comparable properties were sold within five kilometres of the property for sale in the last 18 months.

| Address of comparable property     | Price        | Date of sale |
|------------------------------------|--------------|--------------|
| 28 JAMES ST, PORT FAIRY, VIC 3284  | *\$1,500,000 | 28/03/2024   |
| 3 PRINCES ST, PORT FAIRY, VIC 3284 | \$1,500,000  | 30/03/2024   |

This Statement of Information was prepared on: 1

15/08/2024