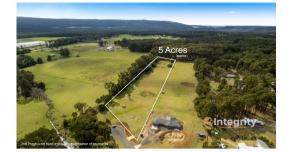

**Indicative Selling Price** \$775,000 - \$795,000 **Median Land Price** 04/11/2021 - 03/11/2022: \$476,000

william@integrityrealestate.com.au

Land Size: 21986 sqm approx

**Agent Comments** 