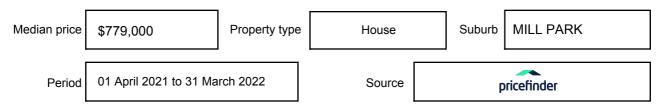

be expressed as a single price, or as a price range with the difference between the upper and lower amounts not more than 10% of the lower amount.

This Statement of Information must be provided to a prospective buyer within two business days of a request and displayed at any open for inspection for the property for sale.

It is recommended that the address of the property being offered for sale be checked at

services.land.vic.gov.au/landchannel/content/addressSearch before being entered in this Statement of Information.

### Property offered for sale

Address Including suburb and postcode

5 CEDARWOOD COURT, MILL PARK, VIC 3082

### Indicative selling price

For the meaning of this price see consumer.vic.gov.au/underquoting

Price Range:

\$600,000 to \$650,000

#### Median sale price



#### **Comparable property sales**

These are the three properties sold within two kilometres of the property for sale in the last six months that the estate agent or agent's representative considers to be most comparable to the property for sale.

| Address of comparable property           | Price     | Date of sale |
|------------------------------------------|-----------|--------------|
| 16 THE SEEKERS CRES, MILL PARK, VIC 3082 | \$670,000 | 19/12/2021   |
| 2 ROMEO CRT, MILL PARK, VIC 3082         | \$643,500 | 18/12/2021   |
| 1/15 ALLWYN CRES, MILL PARK, VIC 3082    | \$644,000 | 05/02/2022   |

This Statement of Information was prepared on: 27/