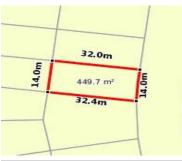

# LOT 757 BOLDISTON CRES, HUNTLY

**Indicative Selling Price** 

For the meaning of this price see consumer.vic.au/underquoting

Single Price: \$199,000

Provided by: PRD Admin, PRD Nationwide Bendigo

| Address<br>Including suburb and<br>postcode | LOT 757 BOLDISTON CRES, HUNTLY |  |
|---------------------------------------------|--------------------------------|--|
|---------------------------------------------|--------------------------------|--|