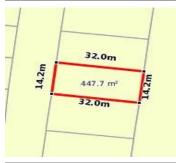

# LOT 757 BOLDISTON CRES, HUNTLY

**Indicative Selling Price** 

For the meaning of this price see consumer.vic.au/underquoting

Single Price: \$199,000

Provided by: PRD Admin, PRD Nationwide Bendigo

| Address<br>Including suburb and<br>postcode | LOT 757 BOLDISTON CRES, HUNTLY |  |
|---------------------------------------------|--------------------------------|--|
|---------------------------------------------|--------------------------------|--|