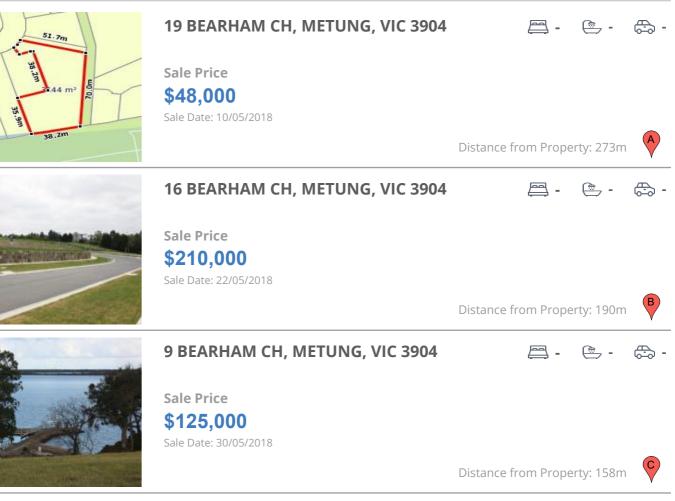

## **COMPARABLE PROPERTIES**

These are the three properties sold within five kilometres of the property for sale in the last 18 months that the estate agent or agent's representative considers to be most comparable to the property for sale.

| Address of comparable property  | Price     | Date of sale |
|---------------------------------|-----------|--------------|
| 19 BEARHAM CH, METUNG, VIC 3904 | \$48,000  | 10/05/2018   |
| 16 BEARHAM CH, METUNG, VIC 3904 | \$210,000 | 22/05/2018   |
| 9 BEARHAM CH, METUNG, VIC 3904  | \$125,000 | 30/05/2018   |