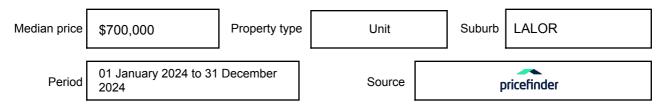

ion may be expressed as a single price, or as a price range with the difference between the upper and lower amounts not more than 10% of the lower amount.

This Statement of Information must be provided to a prospective buyer within two business days of a request and displayed at any open for inspection for the property for sale.

It is recommended that the address of the property being offered for sale be checked at

services.land.vic.gov.au/landchannel/content/addressSearch before being entered in this Statement of Information.

### Property offered for sale

Address Including suburb and postcode

25 KENNA DRIVE, LALOR, VIC 3075

### Indicative selling price

For the meaning of this price see consumer.vic.gov.au/underquoting

Price Range:

\$760,000 to \$830,000

#### Median sale price



#### **Comparable property sales**

The estate agent or agents representative reasonably believes that fewer than three comparable properties were sold within two kilometres of the property for sale in the last six months.

| Address of comparable property      | Price     | Date of sale |
|-------------------------------------|-----------|--------------|
| 1/106 THE BVD, THOMASTOWN, VIC 3074 | \$825,000 | 04/08/2024   |

This Statement of Information was prepared on: 26/02/2025