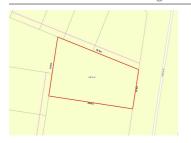

## 17 SOLERA STREET, BROOKFIELD, VIC 🕮 - 🕾 - 🤝 -

**Indicative Selling Price** 

For the meaning of this price see consumer.vic.au/underquoting

**Price Range:** 

\$340,000 to \$360,000

Provided by: Kayla Darcy, Bal Real Estate Truganina

## Property offered for sale

Address Including suburb and postcode

17 SOLERA STREET, BROOKFIELD, VIC 3338