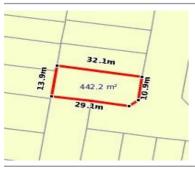

## Property offered for sale

Address Including suburb and postcode

17 SOLERA STREET, BROOKFIELD, VIC 3338