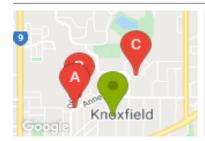

### **COMPARABLE PROPERTIES**

These are the three properties sold within two kilometres of the property for sale in the last six months that the estate agent or agent's representative considers to be most comparable to the property for sale.

140 ANNE RD, KNOXFIELD, VIC 3180

Sale Price

\*\$777,000

Sale Date: 12/10/2019

Distance from Property: 511m

15 FRUDAL CRES, KNOXFIELD, VIC 3180

Sale Price

\$750,000

Sale Date: 03/08/2019

Distance from Property: 519m

21 THE RDGE, KNOXFIELD, VIC 3180

Sale Price

\$825,000

Sale Date: 06/06/2019

Distance from Property: 650m

| Address of comparable property      | Price      | Date of sale |
|-------------------------------------|------------|--------------|
| 140 ANNE RD, KNOXFIELD, VIC 3180    | *\$777,000 | 12/10/2019   |
| 15 FRUDAL CRES, KNOXFIELD, VIC 3180 | \$750,000  | 03/08/2019   |
| 21 THE RDGE, KNOXFIELD, VIC 3180    | \$825,000  | 06/06/2019   |