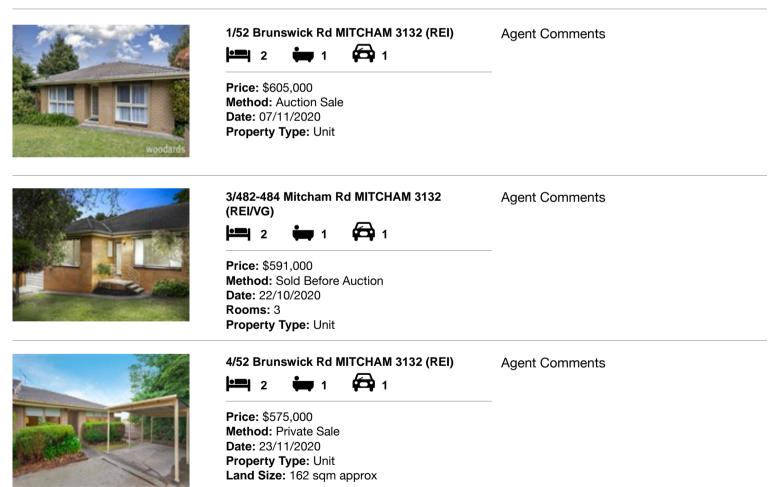

#### Comparable property sales (\*Delete A or B below as applicable)

A\* These are the three properties sold within two kilometres of the property for sale in the last six months that the estate agent or agent's representative considers to be most comparable to the property for sale.

| Ado | dress of comparable property      | Price     | Date of sale |
|-----|-----------------------------------|-----------|--------------|
| 1   | 1/52 Brunswick Rd MITCHAM 3132    | \$605,000 | 07/11/2020   |
| 2   | 3/482-484 Mitcham Rd MITCHAM 3132 | \$591,000 | 22/10/2020   |
| 3   | 4/52 Brunswick Rd MITCHAM 3132    | \$575,000 | 23/11/2020   |