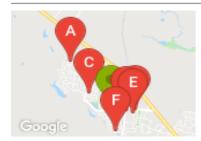

#### **COMPARABLE PROPERTIES**

These are the three properties sold within two kilometres of the property for sale in the last six months that the estate agent or agent's representative considers to be most comparable to the property for sale.

10 DUTCH AVE, MANOR LAKES, VIC 3024

Sale Price

\*\$650,000

Sale Date: 09/07/2018

Distance from Property: 1.7km

35 MANOR LAKES BVD, MANOR LAKES, VIC

Sale Price

\*\$620,000

Sale Date: 20/06/2018

Distance from Property: 652m

7 WALLAMAN ST, MANOR LAKES, VIC 3024

**Sale Price** 

\$650,000

Sale Date: 18/04/2018

Distance from Property: 739m

# 798 ARMSTRONG RD, MANOR LAKES, VIC 💆 4 🕒 2 🚓 2

Sale Price

\*\$642,500

Sale Date: 16/04/2018

Distance from Property: 405m

15 YARRA GUM RD, MANOR LAKES, VIC 3024 🕮 4

**Sale Price** 

\$645,000

Sale Date: 31/03/2018

Distance from Property: 579m

19 ASHBURTON AVE, MANOR LAKES, VIC 3024 🕮 4 🕒 2 🚓 2

**Sale Price** 

\*\$651,000

Sale Date: 17/03/2018

Distance from Property: 604m

#### Comparable property sales

These are the three properties sold within two kilometres of the property for sale in the last six months that the estate agent or agent's representative considers to be most comparable to the property for sale.

| Address of comparable property            | Price      | Date of sale |
|-------------------------------------------|------------|--------------|
| 10 DUTCH AVE, MANOR LAKES, VIC 3024       | *\$650,000 | 09/07/2018   |
| 35 MANOR LAKES BVD, MANOR LAKES, VIC 3024 | *\$620,000 | 20/06/2018   |
| 7 WALLAMAN ST, MANOR LAKES, VIC 3024      | \$650,000  | 18/04/2018   |
| 798 ARMSTRONG RD, MANOR LAKES, VIC 3024   | *\$642,500 | 16/04/2018   |

| 15 YARRA GUM RD, MANOR LAKES, VIC 3024  | \$645,000  | 31/03/2018 |
|-----------------------------------------|------------|------------|
| 19 ASHBURTON AVE, MANOR LAKES, VIC 3024 | *\$651,000 | 17/03/2018 |