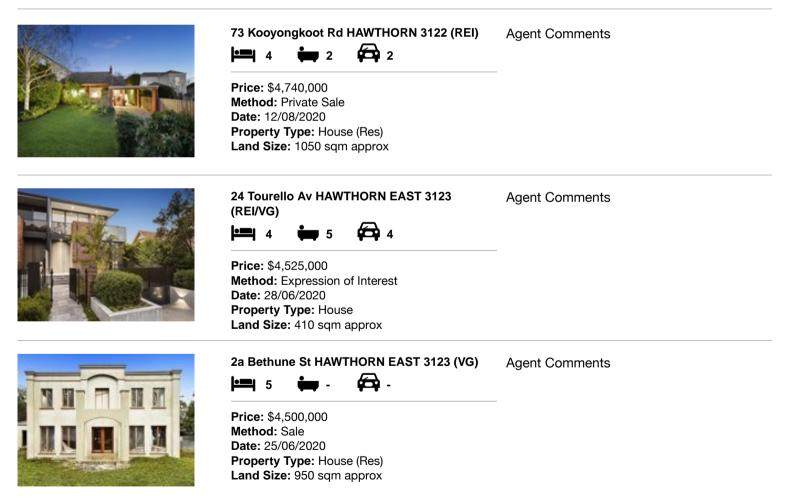

# Comparable property sales (\*Delete A or B below as applicable)

A\* These are the three properties sold within two kilometres of the property for sale in the last six months that the estate agent or agent's representative considers to be most comparable to the property for sale.

| Address of comparable property |                                   | Price       | Date of sale |
|--------------------------------|-----------------------------------|-------------|--------------|
| 1                              | 73 Kooyongkoot Rd HAWTHORN 3122   | \$4,740,000 | 12/08/2020   |
| 2                              | 24 Tourello Av HAWTHORN EAST 3123 | \$4,525,000 | 28/06/2020   |
| 3                              | 2a Bethune St HAWTHORN EAST 3123  | \$4,500,000 | 25/06/2020   |