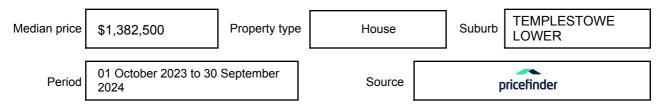

### **COMPARABLE PROPERTIES**

These are the three properties sold within two kilometres of the property for sale in the last six months that the estate agent or agents representative considers to be most comparable to the property for sale.

#### **Comparable property sales**

These are the three properties sold within two kilometres of the property for sale in the last six months that the estate agent or agents representative considers to be most comparable to the property for sale.

| Address of comparable property                  | Price        | Date of sale |
|-------------------------------------------------|--------------|--------------|
| 162 TEMPLESTOWE RD, TEMPLESTOWE LOWER, VIC 3107 | *\$1,350,000 | 28/08/2024   |
| 3 NEWBURY CL, TEMPLESTOWE LOWER, VIC 3107       | *\$1,382,000 | 24/08/2024   |
| 8 BETTINA CRT, TEMPLESTOWE LOWER, VIC 3107      | \$1,378,000  | 31/07/2024   |