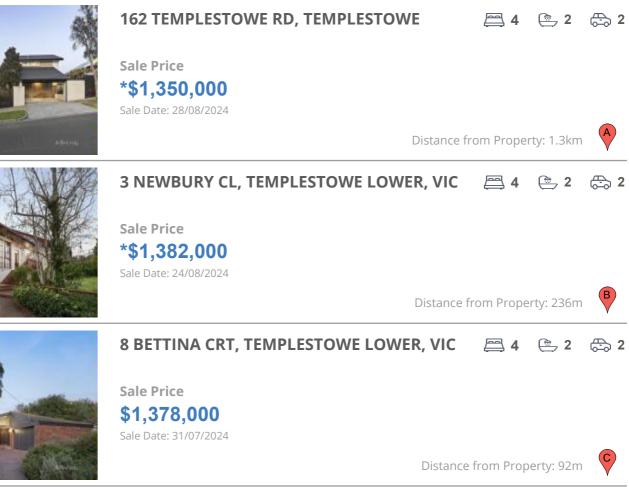

### **COMPARABLE PROPERTIES**

These are the three properties sold within two kilometres of the property for sale in the last six months that the estate agent or agents representative considers to be most comparable to the property for sale.

#### **Comparable property sales**

These are the three properties sold within two kilometres of the property for sale in the last six months that the estate agent or agents representative considers to be most comparable to the property for sale.

| Address of comparable property                  | Price        | Date of sale |
|-------------------------------------------------|--------------|--------------|
| 162 TEMPLESTOWE RD, TEMPLESTOWE LOWER, VIC 3107 | *\$1,350,000 | 28/08/2024   |
| 3 NEWBURY CL, TEMPLESTOWE LOWER, VIC 3107       | *\$1,382,000 | 24/08/2024   |
| 8 BETTINA CRT, TEMPLESTOWE LOWER, VIC 3107      | \$1,378,000  | 31/07/2024   |