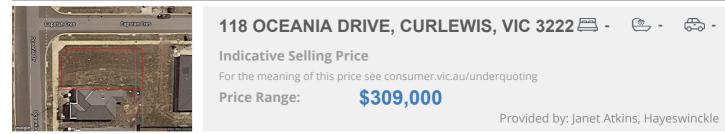

### Property offered for sale

Address Including suburb and

118 OCEANIA DRIVE, CURLEWIS, VIC 3222

### Indicative selling price

For the meaning of this price see consumer.vic.gov.au/underquoting

Price Range:

\$309,000