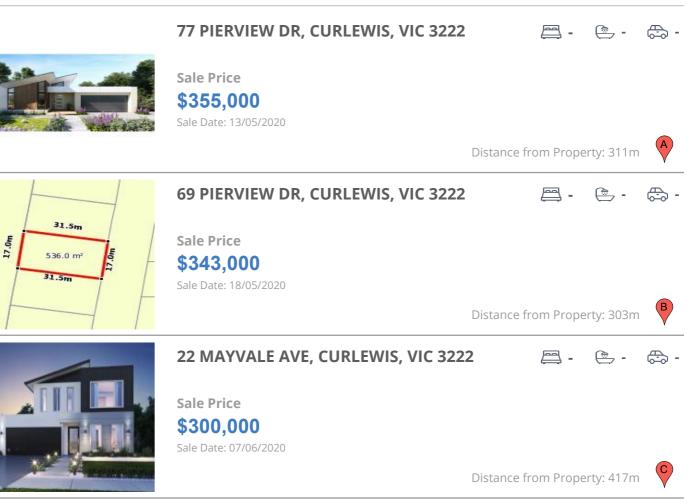

# **COMPARABLE PROPERTIES**

These are the three properties sold within five kilometres of the property for sale in the last 18 months that the estate agent or agent's representative considers to be most comparable to the property for sale.

### **Comparable property sales**

These are the three properties sold within five kilometres of the property for sale in the last 18 months that the estate agent or agent's representative considers to be most comparable to the property for sale.

| Address of comparable property     | Price     | Date of sale |
|------------------------------------|-----------|--------------|
| 77 PIERVIEW DR, CURLEWIS, VIC 3222 | \$355,000 | 13/05/2020   |
| 69 PIERVIEW DR, CURLEWIS, VIC 3222 | \$343,000 | 18/05/2020   |
| 22 MAYVALE AVE, CURLEWIS, VIC 3222 | \$300,000 | 07/06/2020   |