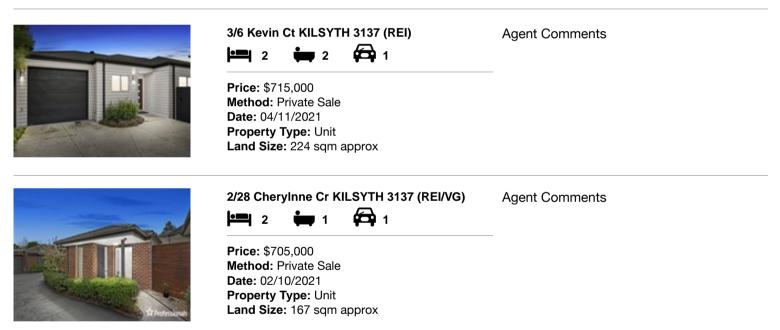

### Comparable property sales (\*Delete A or B below as applicable)

A\* These are the three properties sold within two kilometres of the property for sale in the last sixmonths that the estate agent or agent's representative considers to be most comparable to the property for sale.

| Ad | dress of comparable property   | Price     | Date of sale |
|----|--------------------------------|-----------|--------------|
| 1  | 3/6 Kevin Ct KILSYTH 3137      | \$715,000 | 04/11/2021   |
| 2  | 2/28 CheryInne Cr KILSYTH 3137 | \$705,000 | 02/10/2021   |
| 3  |                                |           |              |