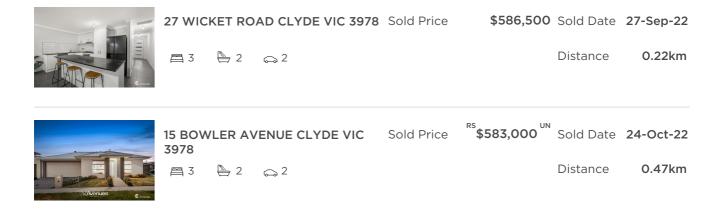

to

| Address of comparable property  | Price     | Date of sale |  |
|---------------------------------|-----------|--------------|--|
| 27 WICKET ROAD CLYDE VIC 3978   | \$586,500 | 27-Sep-22    |  |
| 15 BOWLER AVENUE CLYDE VIC 3978 | \$583,000 | 24-Oct-22    |  |
| 20 FLANKER WAY CLYDE VIC 3978   | \$630,000 | 03-Sep-22    |  |