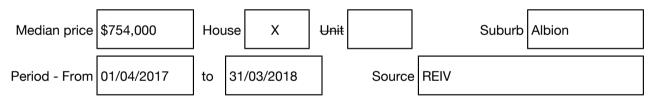

#### Median sale price

Rooms: Property Type: House (Res) Land Size: 690 sqm approx Agent Comments Indicative Selling Price \$700,000 - \$750,000 Median House Price Year ending March 2018: \$754,000