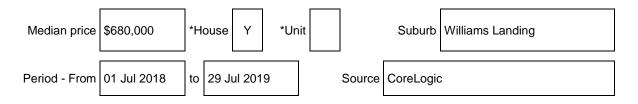

# Statement of Information

## Sections 47AF of the Estate Agents Act 1980

### **Property offered for sale**

Address 29 Moorhen Boulevard, Williams Landing, VIC 3027

### Indicative selling price



## Median sale price



### **Comparable property sales**

These are the three properties sold within Two kilometres of the property for sale in the last 6 months that the estate agent or agent's representative considers to be most comparable to the property for sale.

| Address of comparable property |                                       | Price     | Date of sale |
|--------------------------------|---------------------------------------|-----------|--------------|
| 1.                             | 14 Greenfinch Court, Williams Landing | \$800,000 | 03/06/2019   |
| 2.                             | 86 Fantail Crescent, Williams Landing | \$700,000 | 17/07/2019   |
| 3.                             | 35 Australis Drive, Williams Landing  | \$800,000 | 01/04/2019   |