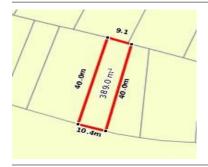

# 1 CHISHOLM CLOSE, WANDANA

**Indicative Selling Price** 

For the meaning of this price see consumer.vic.au/underquoting

Single Price:

\$650,000

## Property offered for sale

|           | Address    |
|-----------|------------|
| Including | suburb and |
|           | postcode   |

1 CHISHOLM CLOSE, WANDANA HEIGHTS, VIC 3216

### Indicative selling price

| Ear the meaning     | of thic r  | rico coo    | concumor vic c | iov au/undorauotina |
|---------------------|------------|-------------|----------------|---------------------|
| rui ille illealillu | OI IIIIS L | JIICE SEE ' | CONSUMEN.VIC.C | ov.au/underquoting  |

| Single Price: | \$650,000 |
|---------------|-----------|
| · ·           |           |