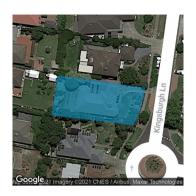

| This Statement of Information was prepared on: | 01/12/2021 09:41 |
|------------------------------------------------|------------------|

09/11/2021

**Property Type:** House (Previously

Occupied - Detached) Land Size: 703 sqm approx