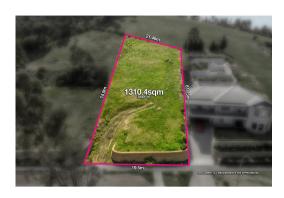

Property Type: Land (Res) Land Size: 1310 sqm approx

**Agent Comments** 

**Indicative Selling Price** \$300,000 - \$330,000 **Median House Price** Year ending June 2019: \$650,000