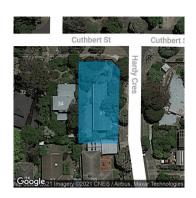

## Section 47AF of the Estate Agents Act 1980

| Proper                                                                                                                                                                                                                | rty offered  | for sale                               |      |              |         |                      |       |        |                  |                        |  |
|-----------------------------------------------------------------------------------------------------------------------------------------------------------------------------------------------------------------------|--------------|----------------------------------------|------|--------------|---------|----------------------|-------|--------|------------------|------------------------|--|
| Includ                                                                                                                                                                                                                |              | 36 Cuthbert Street, Heathmont Vic 3135 |      |              |         |                      |       |        |                  |                        |  |
| Indicat                                                                                                                                                                                                               | tive selling | g price                                |      |              |         |                      |       |        |                  |                        |  |
| For the                                                                                                                                                                                                               | meaning of   | this price see                         | con  | sumer.vic.gc | ον.au/ι | underquo             | ting  |        |                  |                        |  |
| Range between \$1,350,000                                                                                                                                                                                             |              |                                        | &    |              |         | \$1,485,000          |       |        |                  |                        |  |
| Median sale price                                                                                                                                                                                                     |              |                                        |      |              |         |                      |       |        |                  |                        |  |
| Medi                                                                                                                                                                                                                  | an price \$1 | ,120,000                               | Pro  | operty Type  | Hous    | е                    |       | Suburb | Heathmont        |                        |  |
| Period                                                                                                                                                                                                                | d - From 01  | /07/2021                               | to   | 30/09/2021   |         | Sc                   | urce  | REIV   |                  |                        |  |
| Compa                                                                                                                                                                                                                 | arable pro   | perty sales                            | (*De | lete A or B  | belo    | w as ap <sub>l</sub> | olica | ble)   |                  |                        |  |
| A* These are the three properties sold within two kilometres of the property for sale in the last sixmonths that the estate agent or agent's representative considers to be most comparable to the property for sale. |              |                                        |      |              |         |                      |       |        |                  |                        |  |
| Address of comparable property                                                                                                                                                                                        |              |                                        |      |              |         |                      |       | P      | rice             | Date of sale           |  |
| 1                                                                                                                                                                                                                     |              |                                        |      |              |         |                      |       |        |                  |                        |  |
| 2                                                                                                                                                                                                                     |              |                                        |      |              |         |                      |       |        |                  |                        |  |
| 3                                                                                                                                                                                                                     |              |                                        |      |              |         |                      |       |        |                  |                        |  |
| OR                                                                                                                                                                                                                    |              |                                        |      |              |         |                      |       |        |                  |                        |  |
| B*                                                                                                                                                                                                                    |              | agent or age<br>were sold wit          |      | •            |         | •                    |       |        |                  | e comparable<br>onths. |  |
| This Statement of Information was prepared on:                                                                                                                                                                        |              |                                        |      |              |         |                      |       | on:    | 21/12/2021 15:40 |                        |  |

Property Type: House (Res) Land Size: 651 sqm approx Agent Comments Indicative Selling Price \$1,350,000 - \$1,485,000 Median House Price September quarter 2021: \$1,120,000