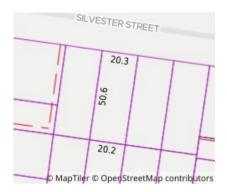

## Section 47AF of the Estate Agents Act 1980

| <b>Property</b> | offered | for sale |
|-----------------|---------|----------|
|-----------------|---------|----------|

| Address               | 53 Silvester Street, Cobden Vic 3266 |
|-----------------------|--------------------------------------|
| Including suburb or   |                                      |
| locality and postcode |                                      |
|                       |                                      |
|                       |                                      |

**=**3

Property Type: House (Res) Land Size: 1010 sqm approx

Agent Comments

Indicative Selling Price \$320,000 Median House Price 12/07/2023 - 11/07/2024: \$380,000