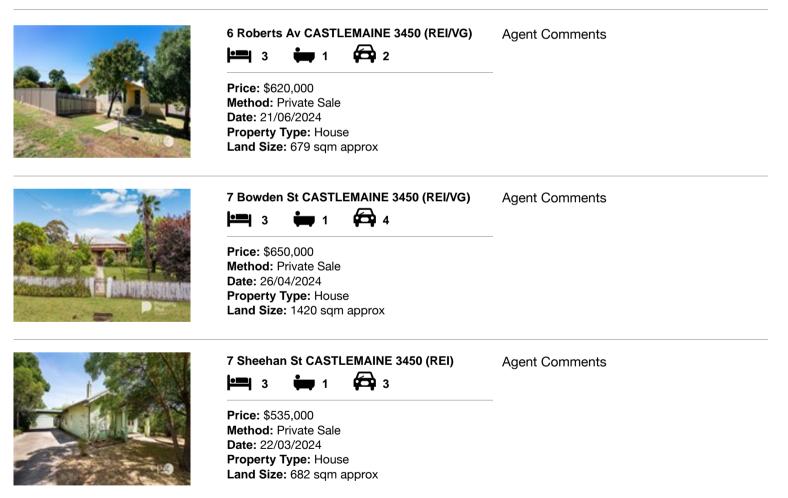

## Comparable property sales (\*Delete A or B below as applicable)

A\* These are the three properties sold within five kilometres of the property for sale in the last 18 months that the estate agent or agent's representative considers to be most comparable to the property for sale.

| Address of comparable property |                               | Price     | Date of sale |
|--------------------------------|-------------------------------|-----------|--------------|
| 1                              | 6 Roberts Av CASTLEMAINE 3450 | \$620,000 | 21/06/2024   |
| 2                              | 7 Bowden St CASTLEMAINE 3450  | \$650,000 | 26/04/2024   |
| 3                              | 7 Sheehan St CASTLEMAINE 3450 | \$535,000 | 22/03/2024   |