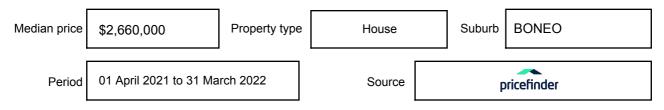

n may be expressed as a single price, or as a price range with the difference between the upper and lower amounts not more than 10% of the lower amount.

This Statement of Information must be provided to a prospective buyer within two business days of a request and displayed at any open for inspection for the property for sale.

It is recommended that the address of the property being offered for sale be checked at

services.land.vic.gov.au/landchannel/content/addressSearch before being entered in this Statement of Information.

## Property offered for sale

Address Including suburb and postcode

751 BONEO ROAD, BONEO, VIC 3939

## Indicative selling price

For the meaning of this price see consumer.vic.gov.au/underquoting

Price Range:

\$1,450,000 to \$1,550,000

#### Median sale price



#### **Comparable property sales**

The estate agent or agent's representative reasonably believes that fewer than three comparable properties were sold within two kilometres of the property for sale in the last six months.

This Statement of Information was prepared on: