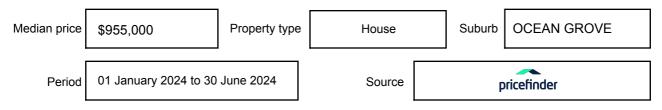

expressed as a single price, or as a price range with the difference between the upper and lower amounts not more than 10% of the lower amount.

This Statement of Information must be provided to a prospective buyer within two business days of a request and displayed at any open for inspection for the property for sale.

It is recommended that the address of the property being offered for sale be checked at

services.land.vic.gov.au/landchannel/content/addressSearch before being entered in this Statement of Information.

### Property offered for sale

Address Including suburb and postcode

8 PRYDE STREET, OCEAN GROVE, VIC 3226

### Indicative selling price

For the meaning of this price see consumer.vic.gov.au/underquoting

Price Range:

\$1,175,000 to \$1,275,000

#### Median sale price



#### **Comparable property sales**

The estate agent or agent's representative reasonably believes that fewer than three comparable properties were sold within five kilometres of the property for sale in the last 18 months.

| Address of comparable property          | Price       | Date of sale |
|-----------------------------------------|-------------|--------------|
| 25 SEASCAPE DR, OCEAN GROVE, VIC 3226   | \$1,205,000 | 21/12/2023   |
| 2-4 ALLANWOOD ST, OCEAN GROVE, VIC 3226 | \$1,200,000 | 25/02/2024   |

This Statement of Information was prepared on: 03/09/2024