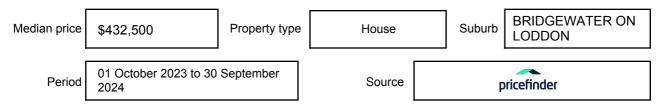

n may be expressed as a single price, or as a price range with the difference between the upper and lower amounts not more than 10% of the lower amount.

This Statement of Information must be provided to a prospective buyer within two business days of a request and displayed at any open for inspection for the property for sale.

It is recommended that the address of the property being offered for sale be checked at

services.land.vic.gov.au/landchannel/content/addressSearch before being entered in this Statement of Information.

## Property offered for sale

Address Including suburb and postcode

40 MAIN STREET, BRIDGEWATER ON LODDON, VIC 3516

## Indicative selling price

For the meaning of this price see consumer.vic.gov.au/underquoting

Single Price:

\$620,000

#### Median sale price



#### **Comparable property sales**

The estate agent or agents representative reasonably believes that fewer than three comparable properties were sold within five kilometres of the property for sale in the last 18 months.

This Statement of Information was prepared on: