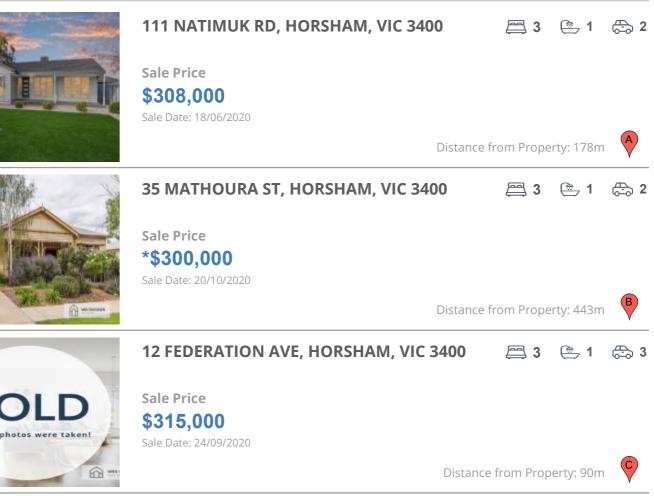

## **COMPARABLE PROPERTIES**

These are the three properties sold within five kilometres of the property for sale in the last 18 months that the estate agent or agent's representative considers to be most comparable to the property for sale.