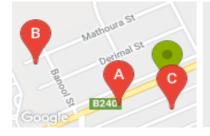

## **COMPARABLE PROPERTIES**

These are the three properties sold within five kilometres of the property for sale in the last 18 months that the estate agent or agent's representative considers to be most comparable to the property for sale.