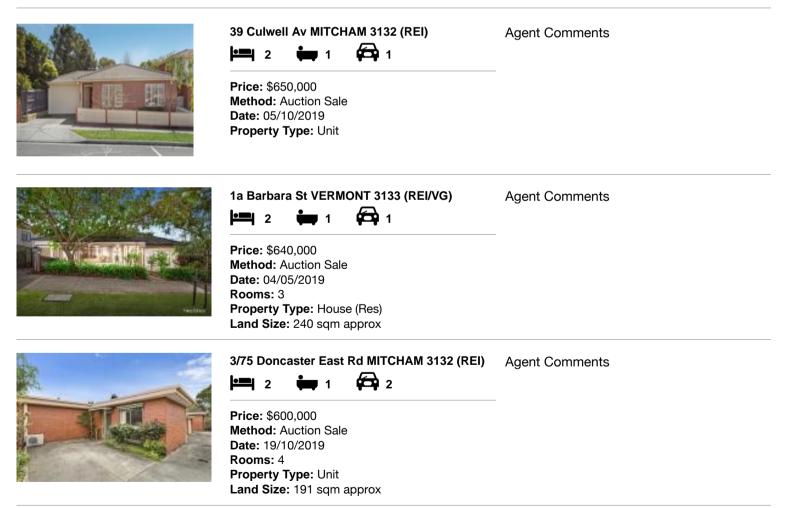

#### Comparable property sales (\*Delete A or B below as applicable)

A\* These are the three properties sold within two kilometres of the property for sale in the last six months that the estate agent or agent's representative considers to be most comparable to the property for sale.

| Ad | dress of comparable property        | Price     | Date of sale |
|----|-------------------------------------|-----------|--------------|
| 1  | 39 Culwell Av MITCHAM 3132          | \$650,000 | 05/10/2019   |
| 2  | 1a Barbara St VERMONT 3133          | \$640,000 | 04/05/2019   |
| 3  | 3/75 Doncaster East Rd MITCHAM 3132 | \$600,000 | 19/10/2019   |