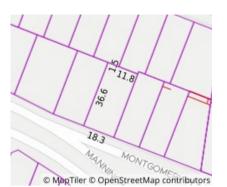

Price: \$1,350,000 Method: Private Sale Date: 01/05/2024

Property Type: House (Res) Land Size: 697 sqm approx

Agent Comments

36 Thompsons Rd BULLEEN 3105 (REI)

**--** 5

Price: \$1,260,000 Method: Private Sale Date: 26/03/2024 Property Type: House Land Size: 604 sqm approx Agent Comments