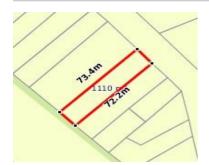

# 43 KIEWA VALLEY HIGHWAY, TAWONGA 🕮 4 🕒 2 🚓 -

**Indicative Selling Price** 

For the meaning of this price see consumer.vic.au/underquoting

**Price Range:** 

null

Provided by: Jamie Maynard, Elders Real Estate Wodonga

| Property offered for sale |
|---------------------------|
|---------------------------|

| Address<br>Including suburb and<br>postcode |  |
|---------------------------------------------|--|
|                                             |  |