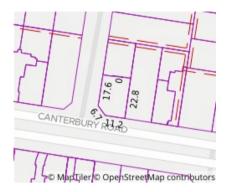

## Property offered for sale

| Address              | 33 Canterbury Road, Blackburn Vic 3130 |
|----------------------|----------------------------------------|
| Including suburb and |                                        |
| postcode             |                                        |
|                      |                                        |
|                      |                                        |

Grant Lynch 9908 5700 0408110 011 grantlynch@jelliscraig.com.au

Indicative Selling Price \$1,000,000 - \$1,100,000 Median Unit Price Year ending September 2019: \$753,500

Property Type: Townhouse

**Land Size:** 347 sqm approx Agent Comments