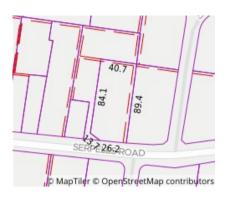

#### Property offered for sale

Address Including suburb and postcode

133-135 Serpells Road, Templestowe Vic 3106

This Statement of Information was prepared on:

01/03/2022 21:43

Property Type: House (Res) Land Size: 3685 sqm approx Agent Comments Mark Di Giulio 9842 8888 0407 863 179 mdigiulio@barryplant.com.au

Indicative Selling Price \$3,850,000 - \$4,150,000 Median House Price December quarter 2021: \$1,704,000