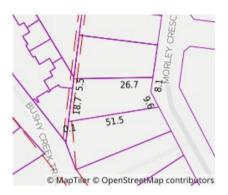

#### Property offered for sale

Address Including suburb and postcode

25 Morley Crescent, Box Hill North Vic 3129

23/06/2020 10:44

Property Type: House (Previously Occupied - Detached) Land Size: 993 sqm approx Agent Comments Indicative Selling Price \$1,300,000 - \$1,400,000 Median House Price March quarter 2020: \$1,187,500