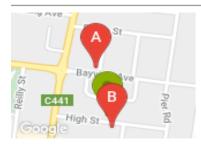

39 BAYVIEW AVE, INVERLOCH, VIC 3996

Sale Price

\$515,000

Sale Date: 16/12/2019

Distance from Property: 176m

16 HIGH ST, INVERLOCH, VIC 3996

Sale Price

\$580,000

Sale Date: 27/10/2019

Distance from Property: 40m

| Address of comparable property |                                     | Price     | Date of sale |
|--------------------------------|-------------------------------------|-----------|--------------|
|                                | 39 BAYVIEW AVE, INVERLOCH, VIC 3996 | \$515,000 | 16/12/2019   |
|                                | 16 HIGH ST, INVERLOCH, VIC 3996     | \$580,000 | 27/10/2019   |