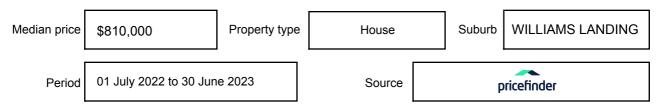

essed as a single price, or as a price range with the difference between the upper and lower amounts not more than 10% of the lower amount.

This Statement of Information must be provided to a prospective buyer within two business days of a request and displayed at any open for inspection for the property for sale.

It is recommended that the address of the property being offered for sale be checked at

services.land.vic.gov.au/landchannel/content/addressSearch before being entered in this Statement of Information.

### Property offered for sale

Address Including suburb and postcode

23 DUNLIN CRESCENT, WILLIAMS LANDING, VIC 3027

### Indicative selling price

For the meaning of this price see consumer.vic.gov.au/underquoting

Price Range:

\$795,000 to \$825,000

#### Median sale price



#### **Comparable property sales**

These are the three properties sold within two kilometres of the property for sale in the last six months that the estate agent or agent's representative considers to be most comparable to the property for sale.

| Address of comparable property              | Price      | Date of sale |
|---------------------------------------------|------------|--------------|
| 19 BERINGTON DR, WILLIAMS LANDING, VIC 3027 | *\$821,000 | 21/07/2023   |
| 11 URBAN DR, WILLIAMS LANDING, VIC 3027     | \$825,500  | 21/06/2023   |
| 2 VENUS ST, TRUGANINA, VIC 3029             | \$825,000  | 20/03/2023   |

This Statement of Information was prepared on: 30/