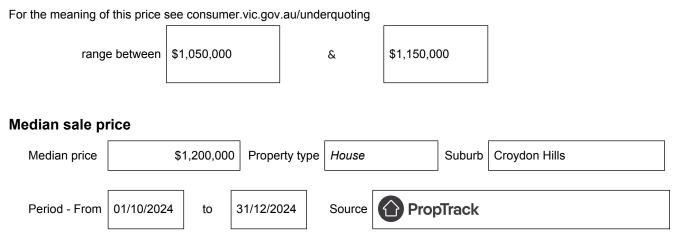

## Statement of Information Single residential property located in the Melbourne metropolitan area

Section 47AF of the Estate Agents Act 1980

## Property offered for sale

Address Including suburb and postcode

5 The Loch, Croydon Hills, Vic 3136

## Indicative selling price



## Comparable property sales (\*Delete A or B below as applicable)

**A**\* These are the three properties sold within two kilometres of the property for sale in the last six months that the estate agent or agent's representative considers to be most comparable to the property for sale.

| Address of comparable property                  | Price       | Date of sale |
|-------------------------------------------------|-------------|--------------|
| 1A Catherine Place, Croydon Hills, VIC 3136     | \$1,100,000 | 18/12/2024   |
| 22 Croydon Hills Drive, Croydon Hills, VIC 3136 | \$1,044,000 | 11/12/2024   |
| 12 Kirtain Drive, Croydon, VIC 3136             | \$1,100,000 | 28/11/2024   |

OR

**B**<sup>\*</sup> The estate agent or agent's representative reasonably believes that fewer than t