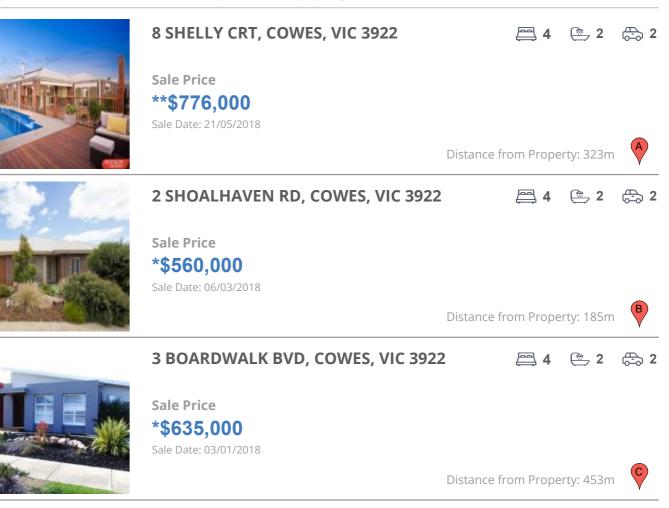

# COMPARABLE PROPERTIES

These are the three properties sold within five kilometres of the property for sale in the last 18 months that the estate agent or agent's representative considers to be most comparable to the property for sale.

### **Comparable property sales**

These are the three properties sold within five kilometres of the property for sale in the last 18 months that the estate agent or agent's representative considers to be most comparable to the property for sale.

| Address of comparable property   | Price       | Date of sale |
|----------------------------------|-------------|--------------|
| 8 SHELLY CRT, COWES, VIC 3922    | **\$776,000 | 21/05/2018   |
| 2 SHOALHAVEN RD, COWES, VIC 3922 | *\$560,000  | 06/03/2018   |
| 3 BOARDWALK BVD, COWES, VIC 3922 | *\$635,000  | 03/01/2018   |
| 9 SANCTUARY DR, COWES, VIC 3922  | \$615,000   | 10/09/2017   |