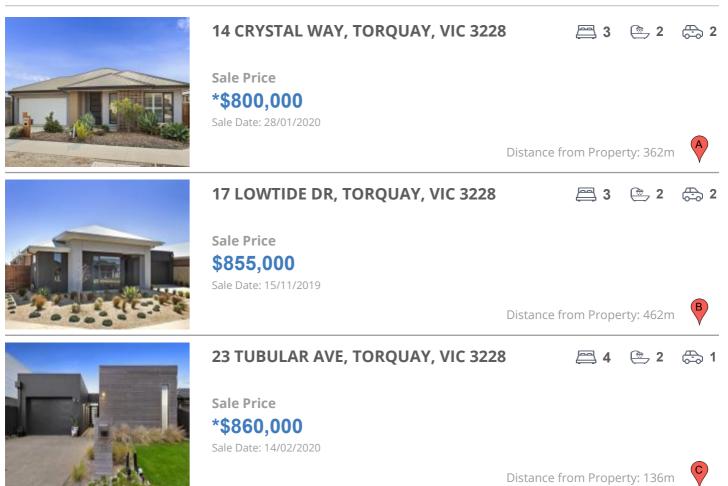

## **COMPARABLE PROPERTIES**

These are the three properties sold within five kilometres of the property for sale in the last 18 months that the estate agent or agent's representative considers to be most comparable to the property for sale.

#### **Comparable property sales**

These are the three properties sold within five kilometres of the property for sale in the last 18 months that the estate agent or agent's representative considers to be most comparable to the property for sale.

| Address of comparable property    | Price      | Date of sale |
|-----------------------------------|------------|--------------|
| 14 CRYSTAL WAY, TORQUAY, VIC 3228 | *\$800,000 | 28/01/2020   |
| 17 LOWTIDE DR, TORQUAY, VIC 3228  | \$855,000  | 15/11/2019   |
| 23 TUBULAR AVE, TORQUAY, VIC 3228 | *\$860,000 | 14/02/2020   |